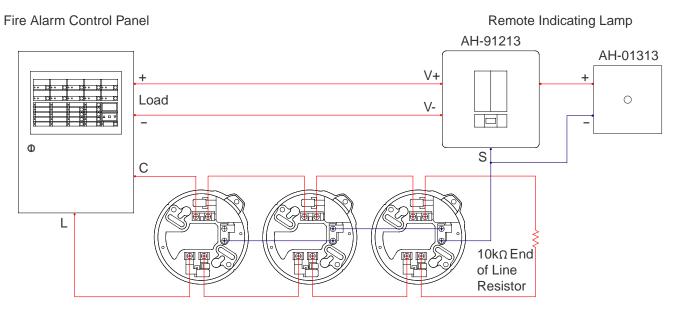

| N/A                                  |
| Operating Current   | 160mA                                  | 12mA                                 |
| Ambient Temperature | -10°C ~ +55°C                          |                                      |
| Relative Humidity   | 10 ~ 95%                               |                                      |
| Material            | Fire-proof plastic                     |                                      |
| Dimensions          | 120mm ( H ) x 120mm ( W ) x 42mm ( D ) | 70mm ( H ) x 70mm ( W ) x 15mm ( D ) |
| Weight              | About 140g                             | About 32g                            |
| Color               | White surface / Red lamp cover         | White surface / Red LED              |

## **Wiring Diagram**